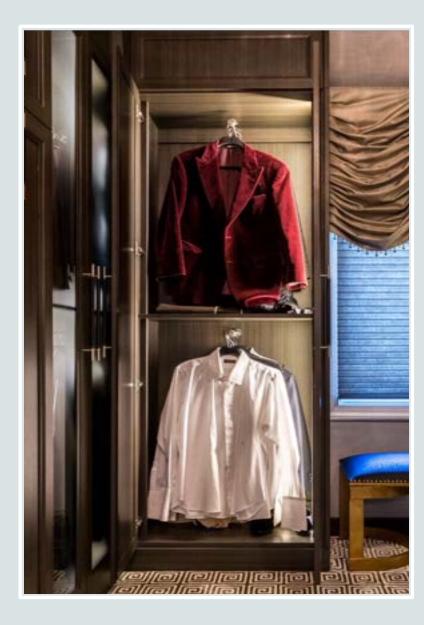

# Lighting





### LED Strip Lighting

#### Up Lights, Puck Lights, Vertical & Horizontal LED Strips & Chandeliers







#### Try not to allow your clients to install their own lighting





# Mixed Finishes















### Gloss Finishes





# Leather







#### Leather Top Under Glass



#### Leather Handles



### Crocodile Leather Drawer Fronts

#### Shagreen Leather Top





### Exotic Stone





# Hardware









### Safes

### Large and Luxury Safes





Don't forget to make sure your client bolts their safe down!



#### Small Luxury Safes







# Design Challenges







#### Crown over 96" length without seams



#### Too many shoes... Not enough shelves





#### Open up a tight closet with mirror





#### Shallow Shelves





#### Use the Blind Corners







# Face Front Hanging









# Design with Double Corners







# <u>Before</u>





# Long Closets









### A Secret Door Inside the Closet







# Extra Counter Space











# Luxury for Less

# Accent doors and drawer fronts



#### Furniture Island





# Light areas for display only



# Wall paper for backs





# DO











# Facia and Scribe to Ceiling





#### Flat Facia to Ceiling



#### Thank you

#### Patty Miller

patty@boutiqueclosetsandcabinetry.com

Boutiqueclosetsandcabinetry.com