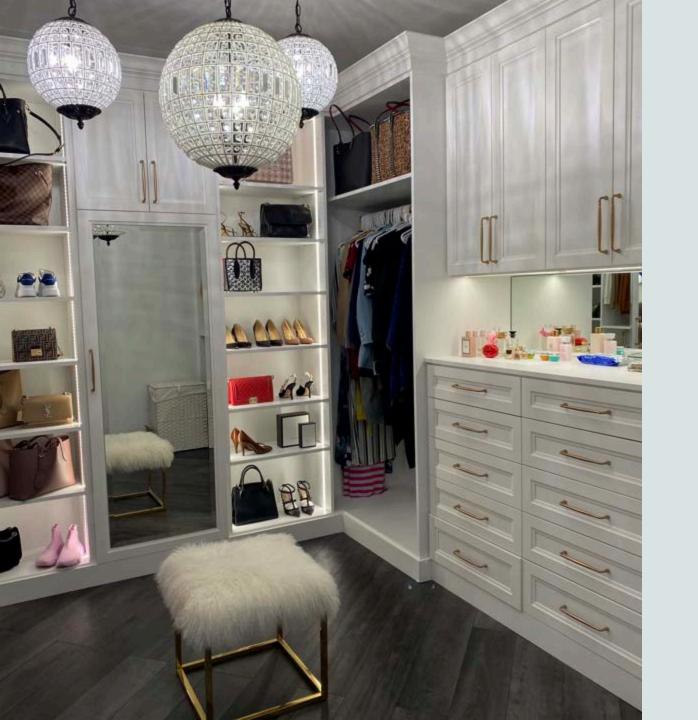

lighting





# Mixed Finishes















### Gloss Finishes





# Leather







#### Leather Top Under Glass



#### Leather Handles



### Crocodile Leather Drawer Fronts

#### Shagreen Leather Top





### Exotic Stone





# Hardware









### Safes

### Large and Luxury Safes





Don't forget to make sure your client bolts their safe down!



#### Small Luxury Safes







# Design Challenges







#### Crown over 96" length without seams



#### Too many shoes... Not enough shelves





#### Open up a tight closet with mirror





#### Shallow Shelves





#### Use the Blind Corners







# Face Front Hanging









# Design with Double Corners







# <u>Before</u>





# Long Closets









### A Secret Door Inside the Closet







# Extra Counter Space











# Luxury for Less

# Accent doors and drawer fronts



#### Furniture Island





# Light areas for display only



# Wall paper for backs





# DO











# Facia and Scribe to Ceiling





#### Flat Facia to Ceiling



#### Thank you

#### Patty Miller

patty@boutiqueclosetsandcabinetry.com

Boutiqueclosetsandcabinetry.com