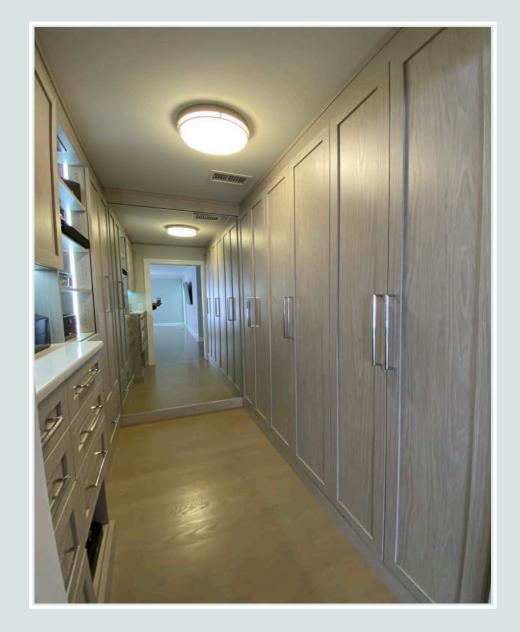

t Seating







Home Gym Storage



# Bars & Wine Cellar











# Lighting





### LED Strip Lighting

#### Up Lights, Puck Lights, Vertical & Horizontal LED Strips & Chandeliers







#### Try not to allow your clients to install their own lighting





# Mixed Finishes















### Gloss Finishes





# Leather







#### Leather Top Under Glass



#### Leather Handles



### Crocodile Leather Drawer Fronts

#### Shagreen Leather Top





### Exotic Stone





# Hardware









### Safes

### Large and Luxury Safes





Don't forget to make sure your client bolts their safe down!



#### Small Luxury Safes







# Design Challenges







#### Crown over 96" length without seams



#### Too many shoes... Not enough shelves





#### Open up a tight closet with mirror





#### Shallow Shelves





#### Use the Blind Corners







# Face Front Hanging









# Design with Double Corners







# <u>Before</u>





# Long Closets









### A Secret Door Inside the Closet







# Extra Counter Space











# Luxury for Less

# Accent doors and drawer fronts



#### Furniture Island





# Light areas for display only



# Wall paper for backs





# DO











# Facia and Scribe to Ceiling





#### Flat Facia to Ceiling



#### Thank you

#### Patty Miller

patty@boutiqueclosetsandcabinetry.com

Boutiqueclosetsandcabinetry.com