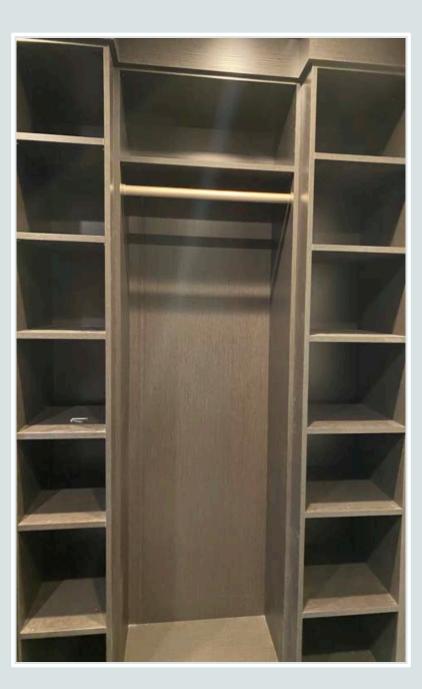

& Chandeliers







#### Try not to allow your clients to install their own lighting





# Mixed Finishes















### Gloss Finishes





# Leather







#### Leather Top Under Glass



#### Leather Handles



### Crocodile Leather Drawer Fronts

#### Shagreen Leather Top





### Exotic Stone





# Hardware









### Safes

### Large and Luxury Safes





Don't forget to make sure your client bolts their safe down!



#### Small Luxury Safes







# Design Challenges







#### Crown over 96" length without seams



#### Too many shoes... Not enough shelves





#### Open up a tight closet with mirror





#### Shallow Shelves





#### Use the Blind Corners







# Face Front Hanging









# Design with Double Corners







# <u>Before</u>





# Long Closets









### A Secret Door Inside the Closet







# Extra Counter Space











# Luxury for Less

# Accent doors and drawer fronts



#### Furniture Island





# Light areas for display only



# Wall paper for backs





# DO











# Facia and Scribe to Ceiling





#### Flat Facia to Ceiling



#### Thank you

#### Patty Miller

patty@boutiqueclosetsandcabinetry.com

Boutiqueclosetsandcabinetry.com