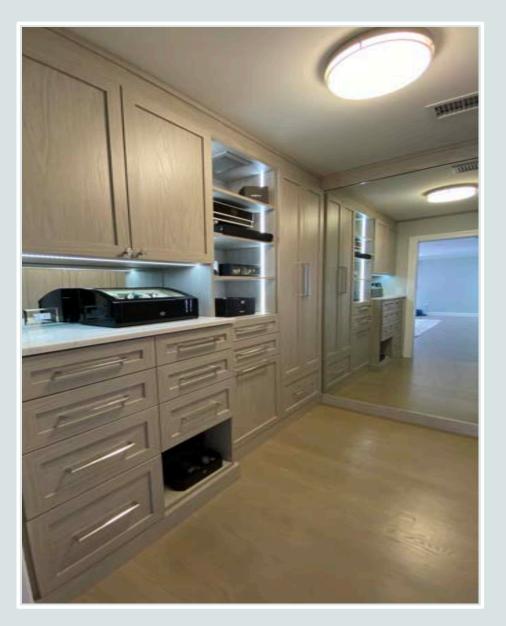

ght Seating







Home Gym Storage



# Bars & Wine Cellar











# Lighting





### LED Strip Lighting

#### Up Lights, Puck Lights, Vertical & Horizontal LED Strips & Chandeliers







#### Try not to allow your clients to install their own lighting





# Mixed Finishes















### Gloss Finishes





# Leather







#### Leather Top Under Glass



#### Leather Handles



### Crocodile Leather Drawer Fronts

#### Shagreen Leather Top





### Exotic Stone





# Hardware









### Safes

### Large and Luxury Safes





Don't forget to make sure your client bolts their safe down!



#### Small Luxury Safes







# Design Challenges







#### Crown over 96" length without seams



#### Too many shoes... Not enough shelves





#### Open up a tight closet with mirror





#### Shallow Shelves





#### Use the Blind Corners







# Face Front Hanging









# Design with Double Corners







# <u>Before</u>





# Long Closets









### A Secret Door Inside the Closet







# Extra Counter Space











# Luxury for Less

# Accent doors and drawer fronts



#### Furniture Island





# Light areas for display only



# Wall paper for backs





# DO











# Facia and Scribe to Ceiling





#### Flat Facia to Ceiling



#### Thank you

#### Patty Miller

patty@boutiqueclosetsandcabinetry.com

Boutiqueclosetsandcabinetry.com