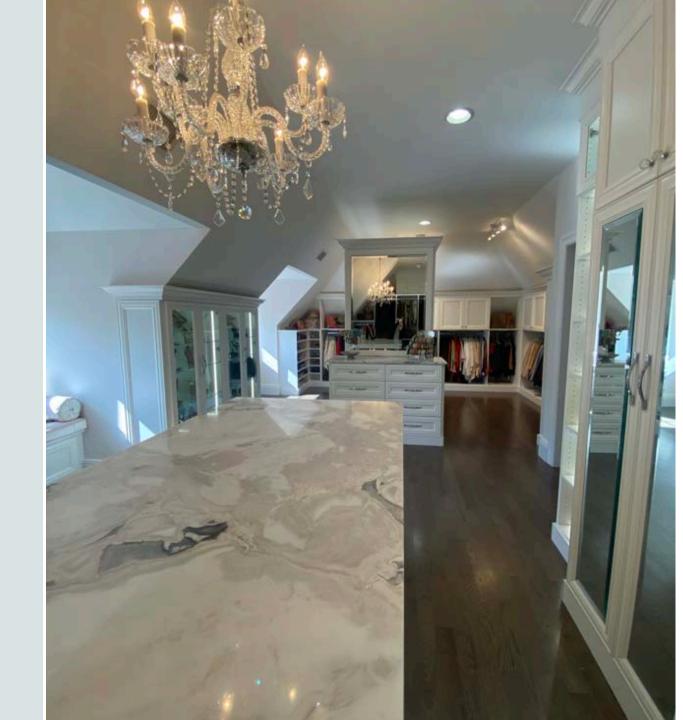

# Extra Counter Space

# Lighting

#### Up Lights, Puck Lights, Vertical & Horizontal LED Strips & Chandeliers