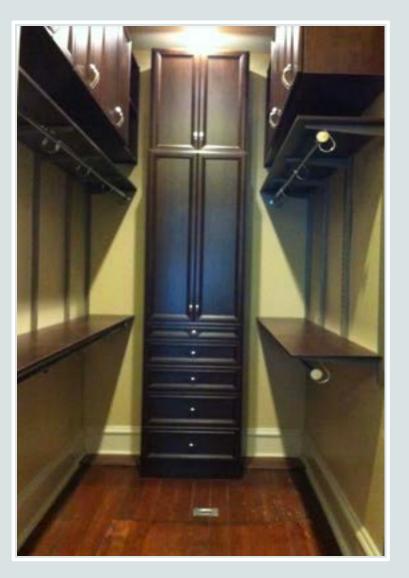

ather Drawer Fronts

#### Shagreen Leather Top





### Exotic Stone





# Hardware









### Safes

### Large and Luxury Safes





Don't forget to make sure your client bolts their safe down!



#### Small Luxury Safes







# Design Challenges







#### Crown over 96" length without seams



#### Too many shoes... Not enough shelves





#### Open up a tight closet with mirror





#### Shallow Shelves





#### Use the Blind Corners







# Face Front Hanging









# Design with Double Corners







# <u>Before</u>





# Long Closets









### A Secret Door Inside the Closet







# Extra Counter Space











# Luxury for Less

# Accent doors and drawer fronts



#### Furniture Island





# Light areas for display only



# Wall paper for backs





# DO











# Facia and Scribe to Ceiling





#### Flat Facia to Ceiling



#### Thank you

#### Patty Miller

patty@boutiqueclosetsandcabinetry.com

Boutiqueclosetsandcabinetry.com