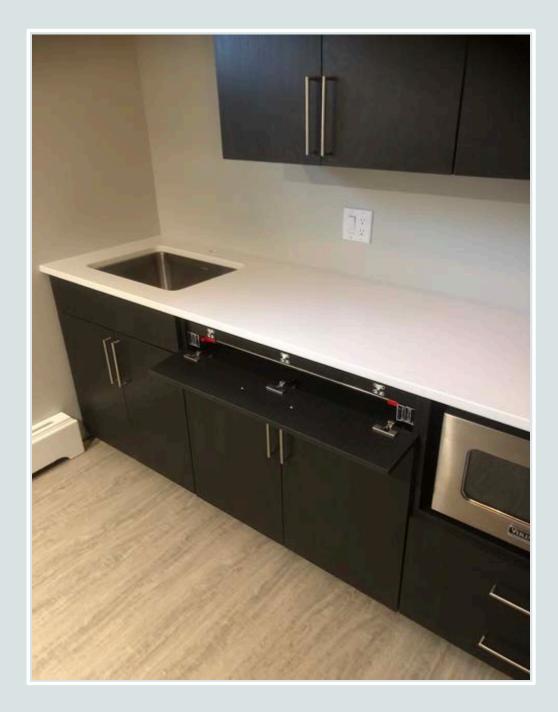

own lighting





# Mixed Finishes















### Gloss Finishes





# Leather







#### Leather Top Under Glass



#### Leather Handles



### Crocodile Leather Drawer Fronts

#### Shagreen Leather Top





### Exotic Stone





# Hardware









### Safes

### Large and Luxury Safes





Don't forget to make sure your client bolts their safe down!



#### Small Luxury Safes







# Design Challenges







#### Crown over 96" length without seams



#### Too many shoes... Not enough shelves





#### Open up a tight closet with mirror





#### Shallow Shelves





#### Use the Blind Corners







# Face Front Hanging









# Design with Double Corners







# <u>Before</u>





# Long Closets









### A Secret Door Inside the Closet







# Extra Counter Space











# Luxury for Less

# Accent doors and drawer fronts



#### Furniture Island





# Light areas for display only



# Wall paper for backs





# DO











# Facia and Scribe to Ceiling





#### Flat Facia to Ceiling



#### Thank you

#### Patty Miller

patty@boutiqueclosetsandcabinetry.com

Boutiqueclosetsandcabinetry.com