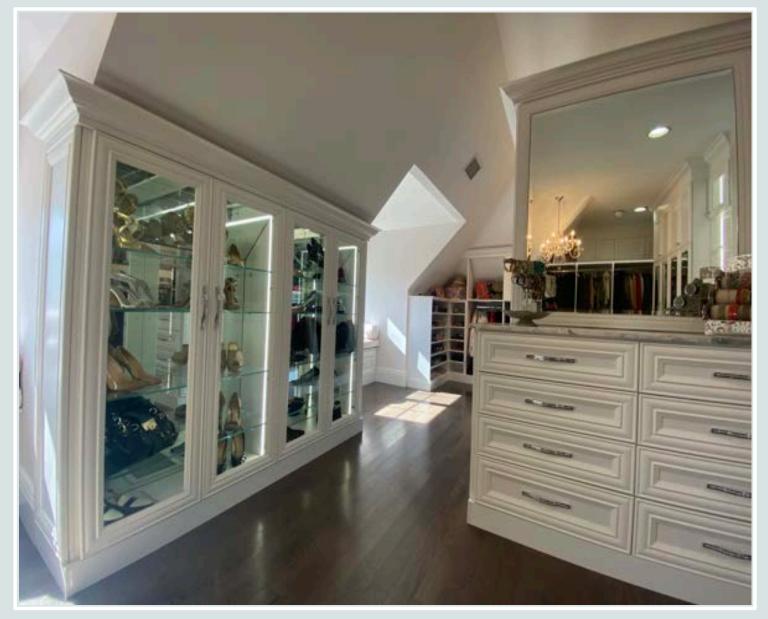

& Horizontal LED Strips & Chandeliers







#### Try not to allow your clients to install their own lighting





# Mixed Finishes















### Gloss Finishes





# Leather







#### Leather Top Under Glass



#### Leather Handles



### Crocodile Leather Drawer Fronts

#### Shagreen Leather Top





### Exotic Stone





# Hardware









### Safes

### Large and Luxury Safes





Don't forget to make sure your client bolts their safe down!



#### Small Luxury Safes







# Design Challenges







#### Crown over 96" length without seams



#### Too many shoes... Not enough shelves





#### Open up a tight closet with mirror





#### Shallow Shelves





#### Use the Blind Corners







# Face Front Hanging









# Design with Double Corners







# <u>Before</u>





# Long Closets









### A Secret Door Inside the Closet







# Extra Counter Space











# Luxury for Less

# Accent doors and drawer fronts



#### Furniture Island





# Light areas for display only



# Wall paper for backs





# DO











# Facia and Scribe to Ceiling





#### Flat Facia to Ceiling



#### Thank you

#### Patty Miller

patty@boutiqueclosetsandcabinetry.com

Boutiqueclosetsandcabinetry.com