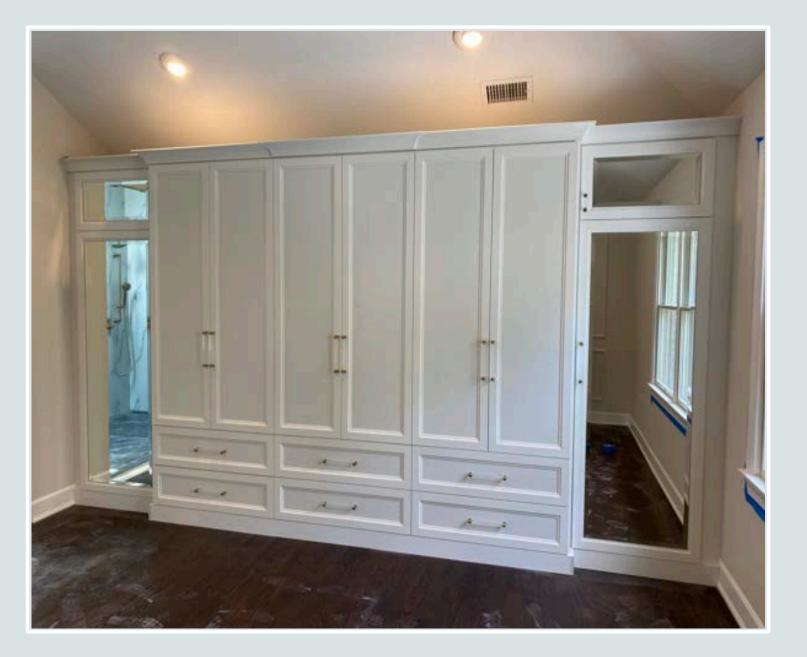

ework / Study Rooms
Home Gyms
Lighting
Finishes
Hardware and Safes



# Home Offices











# Study Rooms

#### Desk & Counter Height Seating







Home Gym Storage



# Bars & Wine Cellar











# Lighting





### LED Strip Lighting

#### Up Lights, Puck Lights, Vertical & Horizontal LED Strips & Chandeliers







#### Try not to allow your clients to install their own lighting





# Mixed Finishes















### Gloss Finishes





# Leather







#### Leather Top Under Glass



#### Leather Handles



### Crocodile Leather Drawer Fronts

#### Shagreen Leather Top





### Exotic Stone





# Hardware









### Safes

### Large and Luxury Safes





Don't forget to make sure your client bolts their safe down!



#### Small Luxury Safes







# Design Challenges







#### Crown over 96" length without seams



#### Too many shoes... Not enough shelves





#### Open up a tight closet with mirror





#### Shallow Shelves





#### Use the Blind Corners







# Face Front Hanging









# Design with Double Corners







# <u>Before</u>





# Long Closets









### A Secret Door Inside the Closet







# Extra Counter Space











# Luxury for Less

# Accent doors and drawer fronts



#### Furniture Island





# Light areas for display only



# Wall paper for backs





# DO











# Facia and Scribe to Ceiling





#### Flat Facia to Ceiling



#### Thank you

#### Patty Miller

patty@boutiqueclosetsandcabinetry.com

Boutiqueclosetsandcabinetry.com