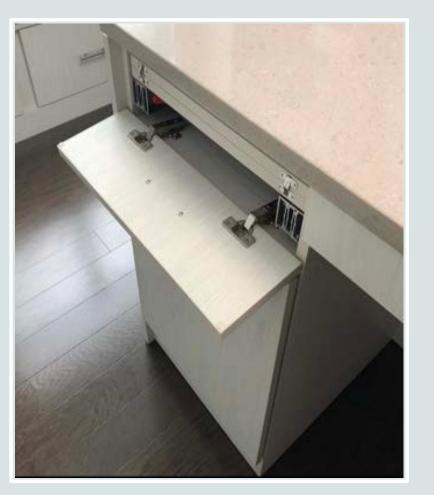

your clients to install their own lighting





# Mixed Finishes















### Gloss Finishes





# Leather







#### Leather Top Under Glass



#### Leather Handles



### Crocodile Leather Drawer Fronts

#### Shagreen Leather Top





### Exotic Stone





# Hardware









### Safes

### Large and Luxury Safes





Don't forget to make sure your client bolts their safe down!



#### Small Luxury Safes







# Design Challenges







#### Crown over 96" length without seams



#### Too many shoes... Not enough shelves





#### Open up a tight closet with mirror





#### Shallow Shelves





#### Use the Blind Corners







# Face Front Hanging









# Design with Double Corners







# <u>Before</u>





# Long Closets









### A Secret Door Inside the Closet







# Extra Counter Space











# Luxury for Less

# Accent doors and drawer fronts



#### Furniture Island





# Light areas for display only



# Wall paper for backs





# DO











# Facia and Scribe to Ceiling





#### Flat Facia to Ceiling



#### Thank you

#### Patty Miller

patty@boutiqueclosetsandcabinetry.com

Boutiqueclosetsandcabinetry.com