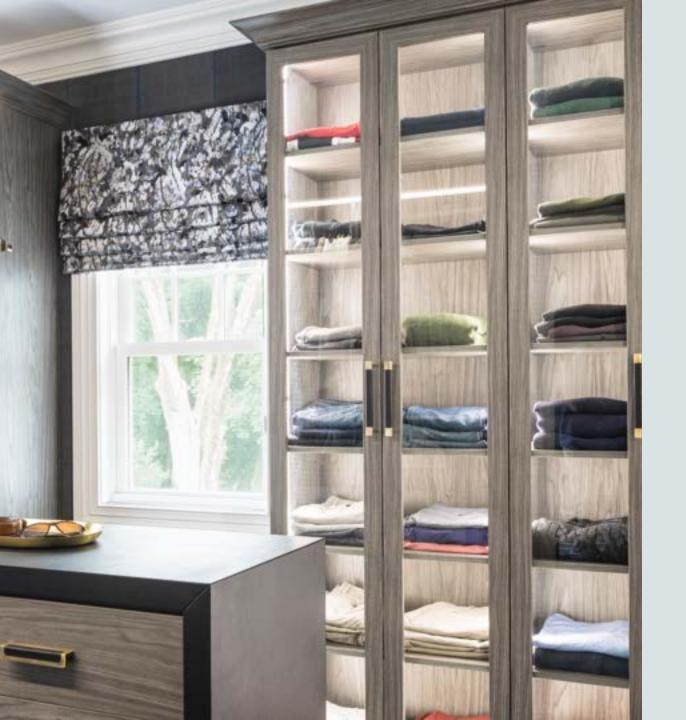

# Lighting

### LED Strip Lighting

#### Up Lights, Puck Lights, Vertical & Horizontal LED Strips & Chandeliers