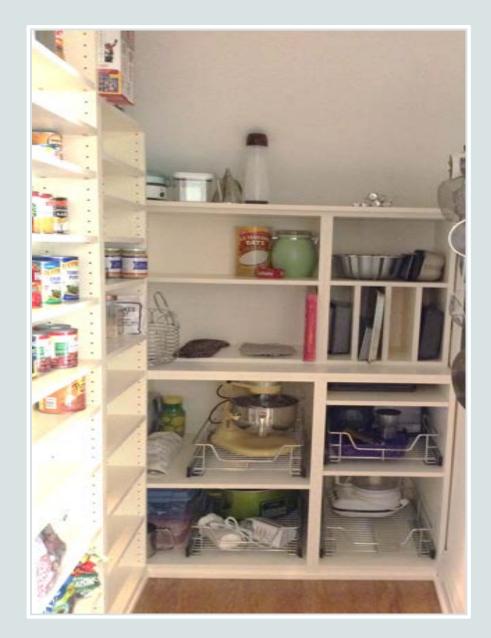

Storage



# Bars & Wine Cellar











# Lighting





### LED Strip Lighting

#### Up Lights, Puck Lights, Vertical & Horizontal LED Strips & Chandeliers







#### Try not to allow your clients to install their own lighting





# Mixed Finishes















### Gloss Finishes





# Leather







#### Leather Top Under Glass



#### Leather Handles



### Crocodile Leather Drawer Fronts

#### Shagreen Leather Top





### Exotic Stone





# Hardware









### Safes

### Large and Luxury Safes





Don't forget to make sure your client bolts their safe down!



#### Small Luxury Safes







# Design Challenges







#### Crown over 96" length without seams



#### Too many shoes... Not enough shelves





#### Open up a tight closet with mirror





#### Shallow Shelves





#### Use the Blind Corners







# Face Front Hanging









# Design with Double Corners







# <u>Before</u>





# Long Closets









### A Secret Door Inside the Closet







# Extra Counter Space











# Luxury for Less

# Accent doors and drawer fronts



#### Furniture Island





# Light areas for display only



# Wall paper for backs





# DO











# Facia and Scribe to Ceiling





#### Flat Facia to Ceiling



#### Thank you

#### Patty Miller

patty@boutiqueclosetsandcabinetry.com

Boutiqueclosetsandcabinetry.com