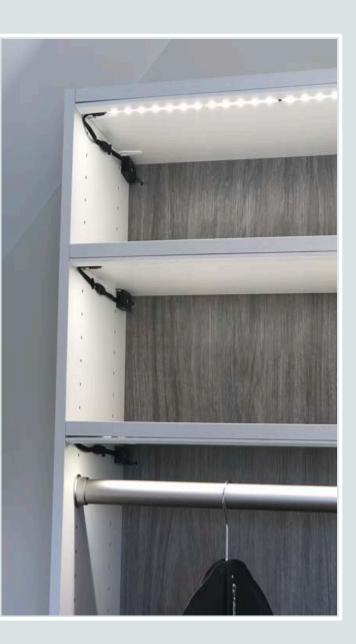

### LED Strip Lighting

#### Up Lights, Puck Lights, Vertical & Horizontal LED Strips & Chandeliers