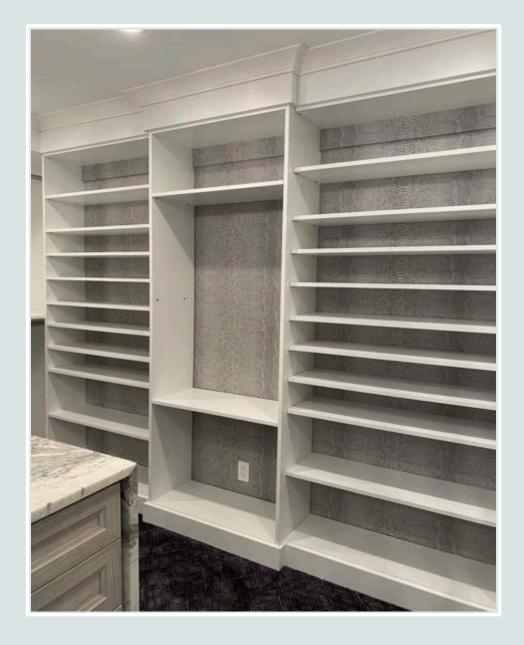

### Crocodile Leather Drawer Fronts

#### Shagreen Leather Top





### Exotic Stone





# Hardware









### Safes

### Large and Luxury Safes





Don't forget to make sure your client bolts their safe down!



#### Small Luxury Safes







# Design Challenges







#### Crown over 96" length without seams



#### Too many shoes... Not enough shelves





#### Open up a tight closet with mirror





#### Shallow Shelves





#### Use the Blind Corners







# Face Front Hanging









# Design with Double Corners







# <u>Before</u>





# Long Closets









### A Secret Door Inside the Closet







# Extra Counter Space











# Luxury for Less

# Accent doors and drawer fronts



#### Furniture Island





# Light areas for display only



# Wall paper for backs





# DO











# Facia and Scribe to Ceiling





#### Flat Facia to Ceiling



#### Thank you

#### Patty Miller

patty@boutiqueclosetsandcabinetry.com

Boutiqueclosetsandcabinetry.com