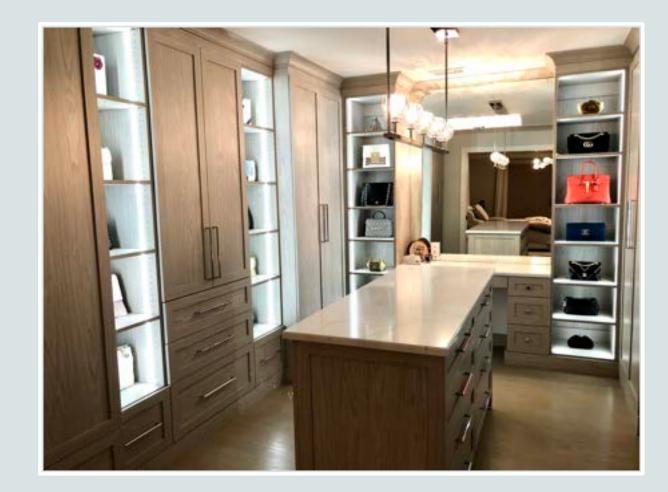

#### Leather Handles



### Crocodile Leather Drawer Fronts

#### Shagreen Leather Top





### Exotic Stone





# Hardware









### Safes

### Large and Luxury Safes





Don't forget to make sure your client bolts their safe down!



#### Small Luxury Safes







# Design Challenges







#### Crown over 96" length without seams



#### Too many shoes... Not enough shelves





#### Open up a tight closet with mirror





#### Shallow Shelves





#### Use the Blind Corners







# Face Front Hanging









# Design with Double Corners







# <u>Before</u>





# Long Closets









### A Secret Door Inside the Closet







# Extra Counter Space











# Luxury for Less

# Accent doors and drawer fronts



#### Furniture Island





# Light areas for display only



# Wall paper for backs





# DO











# Facia and Scribe to Ceiling





#### Flat Facia to Ceiling



#### Thank you

#### Patty Miller

patty@boutiqueclosetsandcabinetry.com

Boutiqueclosetsandcabinetry.com