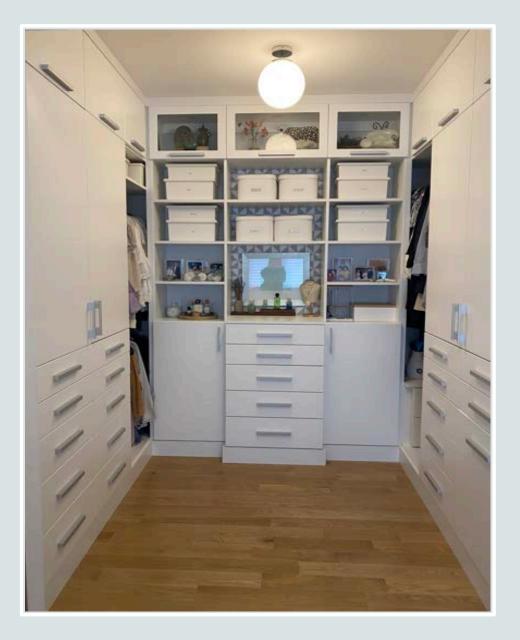

### Crocodile Leather Drawer Fronts

#### Shagreen Leather Top





### Exotic Stone





# Hardware









### Safes

### Large and Luxury Safes





Don't forget to make sure your client bolts their safe down!



#### Small Luxury Safes







# Design Challenges







#### Crown over 96" length without seams



#### Too many shoes... Not enough shelves





#### Open up a tight closet with mirror





#### Shallow Shelves





#### Use the Blind Corners







# Face Front Hanging









# Design with Double Corners







# <u>Before</u>





# Long Closets









### A Secret Door Inside the Closet







# Extra Counter Space











# Luxury for Less

# Accent doors and drawer fronts



#### Furniture Island





# Light areas for display only



# Wall paper for backs





# DO











# Facia and Scribe to Ceiling





#### Flat Facia to Ceiling



#### Thank you

#### Patty Miller

patty@boutiqueclosetsandcabinetry.com

Boutiqueclosetsandcabinetry.com