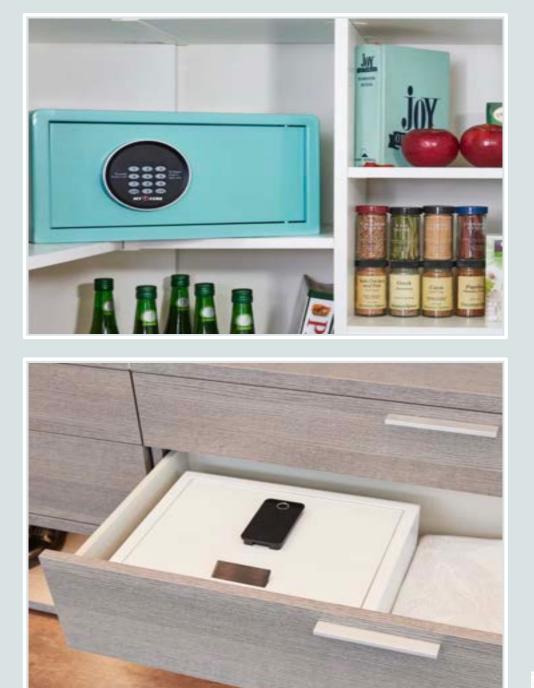

# Trends

Home Offices
Homework / Study Rooms
Home Gyms
Lighting
Finishes
Hardware and Safes



# Home Offices











# Study Rooms

#### Desk & Counter Height Seating







Home Gym Storage



# Bars & Wine Cellar











# Lighting





### LED Strip Lighting

#### Up Lights, Puck Lights, Vertical & Horizontal LED Strips & Chandeliers







#### Try not to allow your clients to install their own lighting





# Mixed Finishes















### Gloss Finishes





# Leather







#### Leather Top Under Glass



#### Leather Handles



### Crocodile Leather Drawer Fronts

#### Shagreen Leather Top





### Exotic Stone





# Hardware









### Safes

### Large and Luxury Safes





Don't forget to make sure your client bolts their safe down!



#### Small Luxury Safes







# Design Challenges







#### Crown over 96" length without seams



#### Too many shoes... Not enough shelves





#### Open up a tight closet with mirror





#### Shallow Shelves





#### Use the Blind Corners







# Face Front Hanging









# Design with Double Corners







# <u>Before</u>





# Long Closets









### A Secret Door Inside the Closet







# Extra Counter Space











# Luxury for Less

# Accent doors and drawer fronts



#### Furniture Island





# Light areas for display only



# Wall paper for backs





# DO











# Facia and Scribe to Ceiling





#### Flat Facia to Ceiling



#### Thank you

#### Patty Miller

patty@boutiqueclosetsandcabinetry.com

Boutiqueclosetsandcabinetry.com