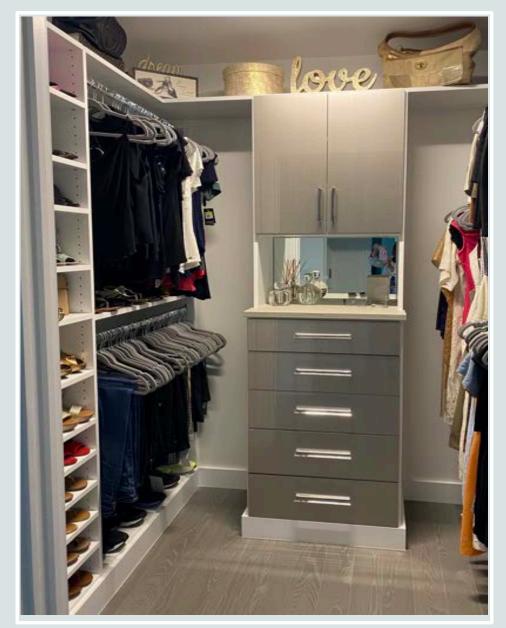

s Finishes





# Leather







#### Leather Top Under Glass



#### Leather Handles



### Crocodile Leather Drawer Fronts

#### Shagreen Leather Top





### Exotic Stone





# Hardware









### Safes

### Large and Luxury Safes





Don't forget to make sure your client bolts their safe down!



#### Small Luxury Safes







# Design Challenges







#### Crown over 96" length without seams



#### Too many shoes... Not enough shelves





#### Open up a tight closet with mirror





#### Shallow Shelves





#### Use the Blind Corners







# Face Front Hanging









# Design with Double Corners







# <u>Before</u>





# Long Closets









### A Secret Door Inside the Closet







# Extra Counter Space











# Luxury for Less

# Accent doors and drawer fronts



#### Furniture Island





# Light areas for display only



# Wall paper for backs





# DO











# Facia and Scribe to Ceiling





#### Flat Facia to Ceiling



#### Thank you

#### Patty Miller

patty@boutiqueclosetsandcabinetry.com

Boutiqueclosetsandcabinetry.com