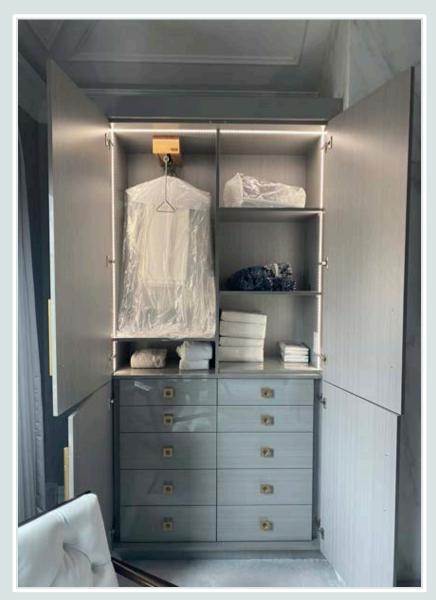

## LED Strip Lighting

#### Up Lights, Puck Lights, Vertical & Horizontal LED Strips & Chandeliers







#### Try not to allow your clients to install their own lighting





# Mixed Finishes















### Gloss Finishes





# Leather







#### Leather Top Under Glass



#### Leather Handles



### Crocodile Leather Drawer Fronts

#### Shagreen Leather Top





### Exotic Stone





# Hardware









### Safes

### Large and Luxury Safes





Don't forget to make sure your client bolts their safe down!



#### Small Luxury Safes







# Design Challenges







#### Crown over 96" length without seams



#### Too many shoes... Not enough shelves





#### Open up a tight closet with mirror





#### Shallow Shelves





#### Use the Blind Corners







# Face Front Hanging









# Design with Double Corners







# <u>Before</u>





# Long Closets









### A Secret Door Inside the Closet







# Extra Counter Space











# Luxury for Less

# Accent doors and drawer fronts



#### Furniture Island





# Light areas for display only



# Wall paper for backs





# DO











# Facia and Scribe to Ceiling





#### Flat Facia to Ceiling



#### Thank you

#### Patty Miller

patty@boutiqueclosetsandcabinetry.com

Boutiqueclosetsandcabinetry.com