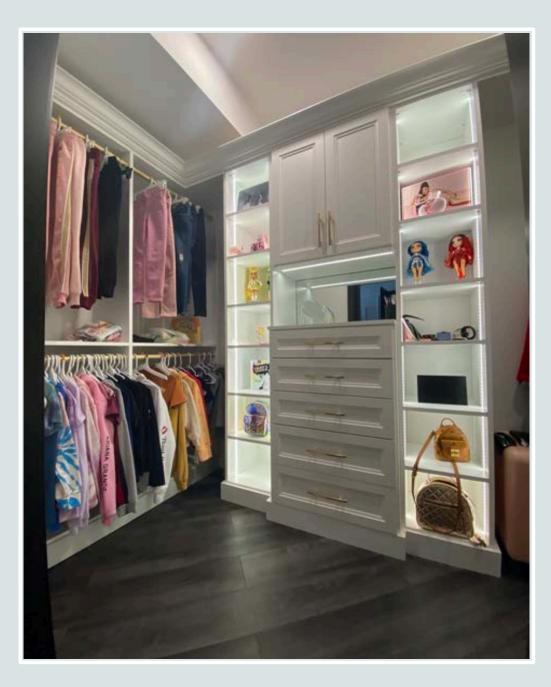

# Lighting

### LED Strip Lighting

#### Up Lights, Puck Lights, Vertical & Horizontal LED Strips & Chandeliers