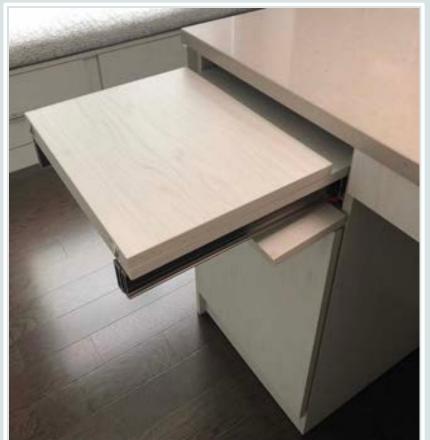

heir own lighting





# Mixed Finishes















### Gloss Finishes





# Leather







#### Leather Top Under Glass



#### Leather Handles



### Crocodile Leather Drawer Fronts

#### Shagreen Leather Top





### Exotic Stone





# Hardware









### Safes

### Large and Luxury Safes





Don't forget to make sure your client bolts their safe down!



#### Small Luxury Safes







# Design Challenges







#### Crown over 96" length without seams



#### Too many shoes... Not enough shelves





#### Open up a tight closet with mirror





#### Shallow Shelves





#### Use the Blind Corners







# Face Front Hanging









# Design with Double Corners







# <u>Before</u>





# Long Closets









### A Secret Door Inside the Closet







# Extra Counter Space











# Luxury for Less

# Accent doors and drawer fronts



#### Furniture Island





# Light areas for display only



# Wall paper for backs





# DO











# Facia and Scribe to Ceiling





#### Flat Facia to Ceiling



#### Thank you

#### Patty Miller

patty@boutiqueclosetsandcabinetry.com

Boutiqueclosetsandcabinetry.com