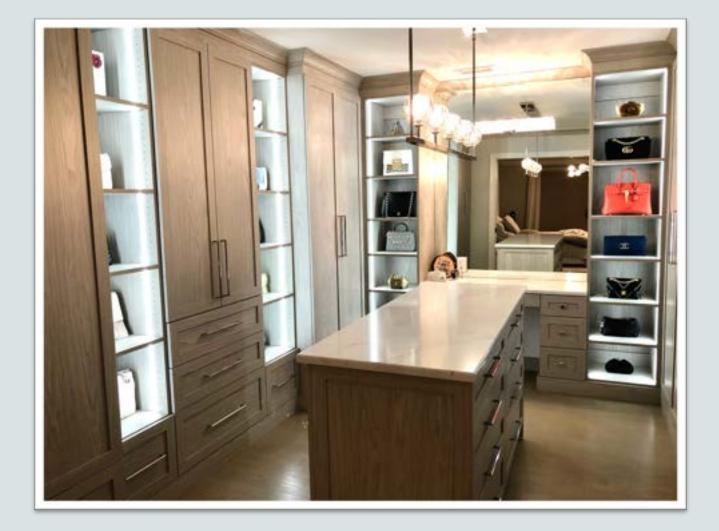

# Lighting

### LED Strip Lighting

#### Up Lights, Puck Lights, Vertical & Horizontal LED Strips & Chandeliers

#### Furniture Island