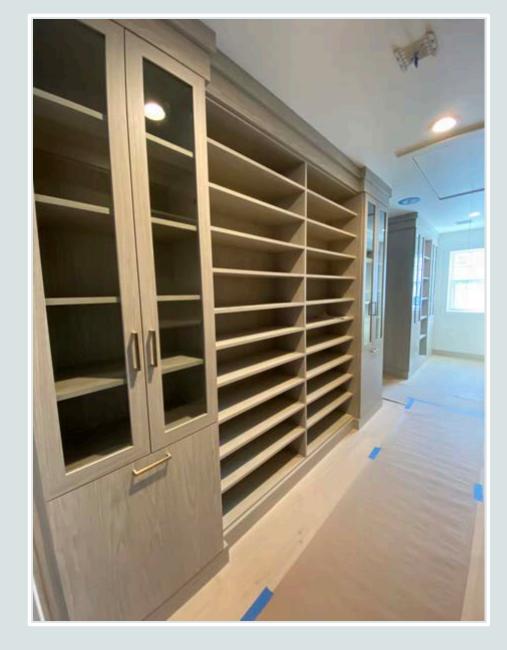

Leather Top





### Exotic Stone





# Hardware









### Safes

### Large and Luxury Safes





Don't forget to make sure your client bolts their safe down!



#### Small Luxury Safes







# Design Challenges







#### Crown over 96" length without seams



#### Too many shoes... Not enough shelves





#### Open up a tight closet with mirror





#### Shallow Shelves





#### Use the Blind Corners







# Face Front Hanging









# Design with Double Corners







# <u>Before</u>





# Long Closets









### A Secret Door Inside the Closet







# Extra Counter Space











# Luxury for Less

# Accent doors and drawer fronts



#### Furniture Island





# Light areas for display only



# Wall paper for backs





# DO











# Facia and Scribe to Ceiling





#### Flat Facia to Ceiling



#### Thank you

#### Patty Miller

patty@boutiqueclosetsandcabinetry.com

Boutiqueclosetsandcabinetry.com