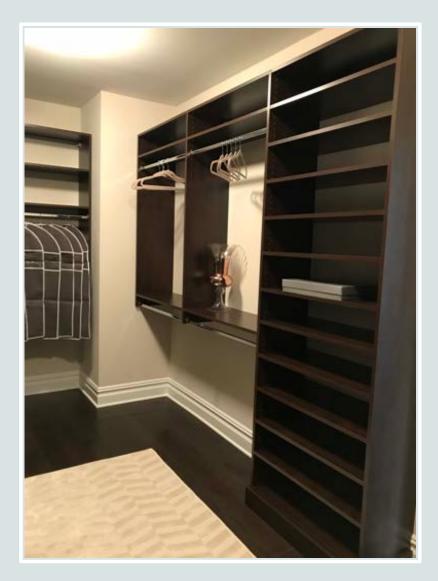

e Leather Drawer Fronts

#### Shagreen Leather Top





### Exotic Stone





# Hardware









### Safes

### Large and Luxury Safes





Don't forget to make sure your client bolts their safe down!



#### Small Luxury Safes







# Design Challenges







#### Crown over 96" length without seams



#### Too many shoes... Not enough shelves





#### Open up a tight closet with mirror





#### Shallow Shelves





#### Use the Blind Corners







# Face Front Hanging









# Design with Double Corners







# <u>Before</u>





# Long Closets









### A Secret Door Inside the Closet







# Extra Counter Space











# Luxury for Less

# Accent doors and drawer fronts



#### Furniture Island





# Light areas for display only



# Wall paper for backs





# DO











# Facia and Scribe to Ceiling





#### Flat Facia to Ceiling



#### Thank you

#### Patty Miller

patty@boutiqueclosetsandcabinetry.com

Boutiqueclosetsandcabinetry.com