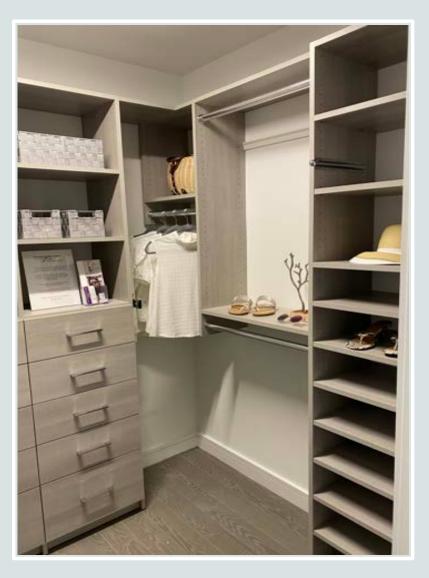

Leather Drawer Fronts

#### Shagreen Leather Top





### Exotic Stone





# Hardware









### Safes

### Large and Luxury Safes





Don't forget to make sure your client bolts their safe down!



#### Small Luxury Safes







# Design Challenges







#### Crown over 96" length without seams



#### Too many shoes... Not enough shelves





#### Open up a tight closet with mirror





#### Shallow Shelves





#### Use the Blind Corners







# Face Front Hanging









# Design with Double Corners







# <u>Before</u>





# Long Closets









### A Secret Door Inside the Closet







# Extra Counter Space











# Luxury for Less

# Accent doors and drawer fronts



#### Furniture Island





# Light areas for display only



# Wall paper for backs





# DO











# Facia and Scribe to Ceiling





#### Flat Facia to Ceiling



#### Thank you

#### Patty Miller

patty@boutiqueclosetsandcabinetry.com

Boutiqueclosetsandcabinetry.com