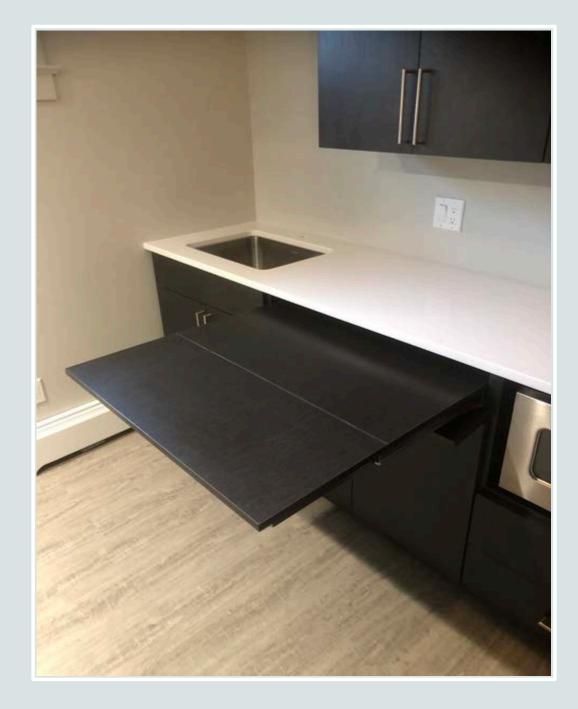

wn lighting





# Mixed Finishes















### Gloss Finishes





# Leather







#### Leather Top Under Glass



#### Leather Handles



### Crocodile Leather Drawer Fronts

#### Shagreen Leather Top





### Exotic Stone





# Hardware









### Safes

### Large and Luxury Safes





Don't forget to make sure your client bolts their safe down!



#### Small Luxury Safes







# Design Challenges







#### Crown over 96" length without seams



#### Too many shoes... Not enough shelves





#### Open up a tight closet with mirror





#### Shallow Shelves





#### Use the Blind Corners







# Face Front Hanging









# Design with Double Corners







# <u>Before</u>





# Long Closets









### A Secret Door Inside the Closet







# Extra Counter Space











# Luxury for Less

# Accent doors and drawer fronts



#### Furniture Island





# Light areas for display only



# Wall paper for backs





# DO











# Facia and Scribe to Ceiling





#### Flat Facia to Ceiling



#### Thank you

#### Patty Miller

patty@boutiqueclosetsandcabinetry.com

Boutiqueclosetsandcabinetry.com