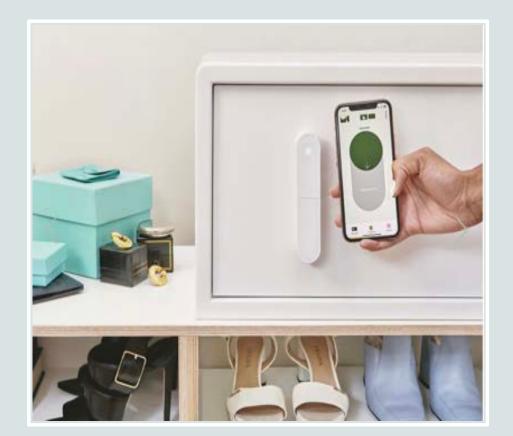

s



# Trends

Home Offices
Homework / Study Rooms
Home Gyms
Lighting
Finishes
Hardware and Safes



# Home Offices











# Study Rooms

#### Desk & Counter Height Seating







Home Gym Storage



# Bars & Wine Cellar











# Lighting





### LED Strip Lighting

#### Up Lights, Puck Lights, Vertical & Horizontal LED Strips & Chandeliers







#### Try not to allow your clients to install their own lighting





# Mixed Finishes















### Gloss Finishes





# Leather







#### Leather Top Under Glass



#### Leather Handles



### Crocodile Leather Drawer Fronts

#### Shagreen Leather Top





### Exotic Stone





# Hardware









### Safes

### Large and Luxury Safes





Don't forget to make sure your client bolts their safe down!



#### Small Luxury Safes







# Design Challenges







#### Crown over 96" length without seams



#### Too many shoes... Not enough shelves





#### Open up a tight closet with mirror





#### Shallow Shelves





#### Use the Blind Corners







# Face Front Hanging









# Design with Double Corners







# <u>Before</u>





# Long Closets









### A Secret Door Inside the Closet







# Extra Counter Space











# Luxury for Less

# Accent doors and drawer fronts



#### Furniture Island





# Light areas for display only



# Wall paper for backs





# DO











# Facia and Scribe to Ceiling





#### Flat Facia to Ceiling



#### Thank you

#### Patty Miller

patty@boutiqueclosetsandcabinetry.com

Boutiqueclosetsandcabinetry.com