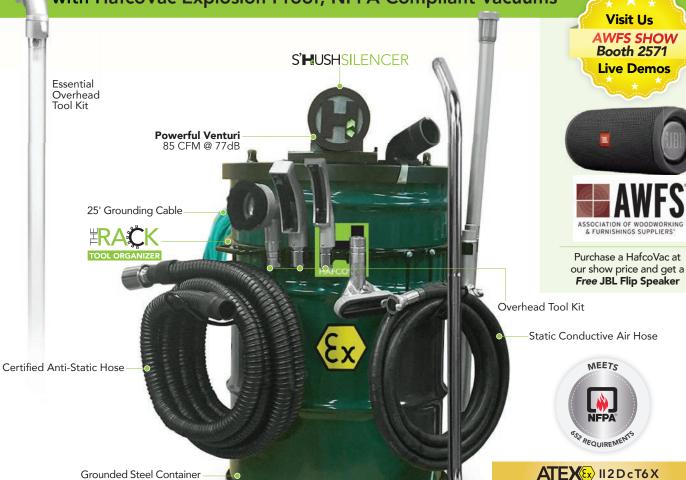

**PCS**® - Preventive contact system Prevent accidents at the speed of light for sliding table saws

No contact, no injury.