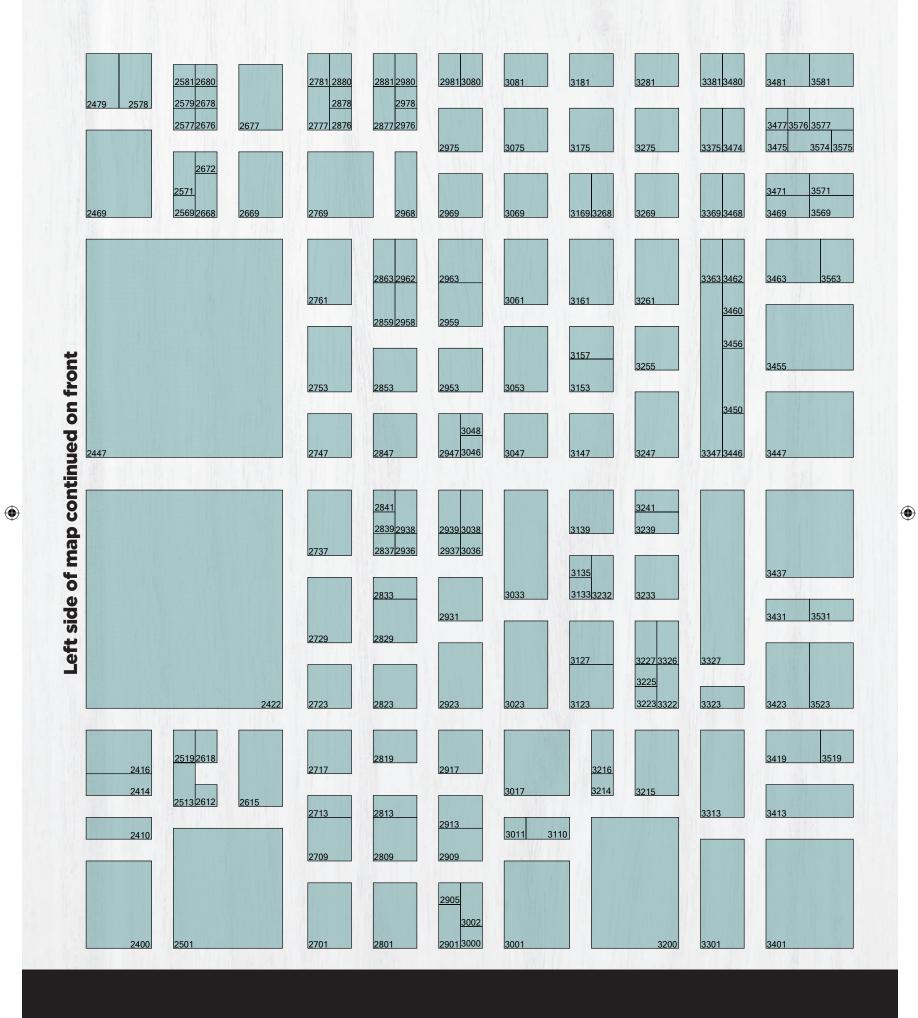

#### 4. Available resources

In addition to the show website, AWFSFair.org, and the official fair directory you'll receive at the show, another valuable resource for locating exhibitors is the "world's largest" AWFS Fair floor plan and exhibitors' list published in this issue. Use these valuable tools to plan the most efficient routes for booth visits.