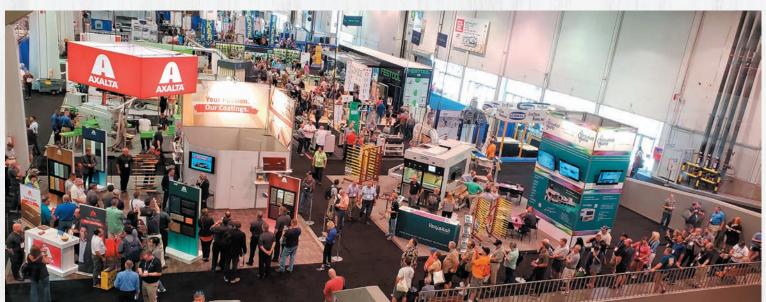

# What to expect at this year's show

Wood industry professionals are preparing to attend one of the largest in-person woodworking events in North America this year.

AWFS Fair 2021 promises to offer wood industry professionals the latest cutting-edge strategies to build business and improve shop productivity.

Manufacturers and suppliers will showcase the latest advancements and developments in woodworking machinery, equipment and supplies.

This highly anticipated show has over 400 exhibitors and thousands of attendees.

From the show floor, educational courses and seminars to speakers, demonstrations, competitions and much more, AWFS 2021 has much to offer. The show is intended for professionals who make cabinets, millwork, furniture, store fixtures, windows, closets, components, doors and other wood products.