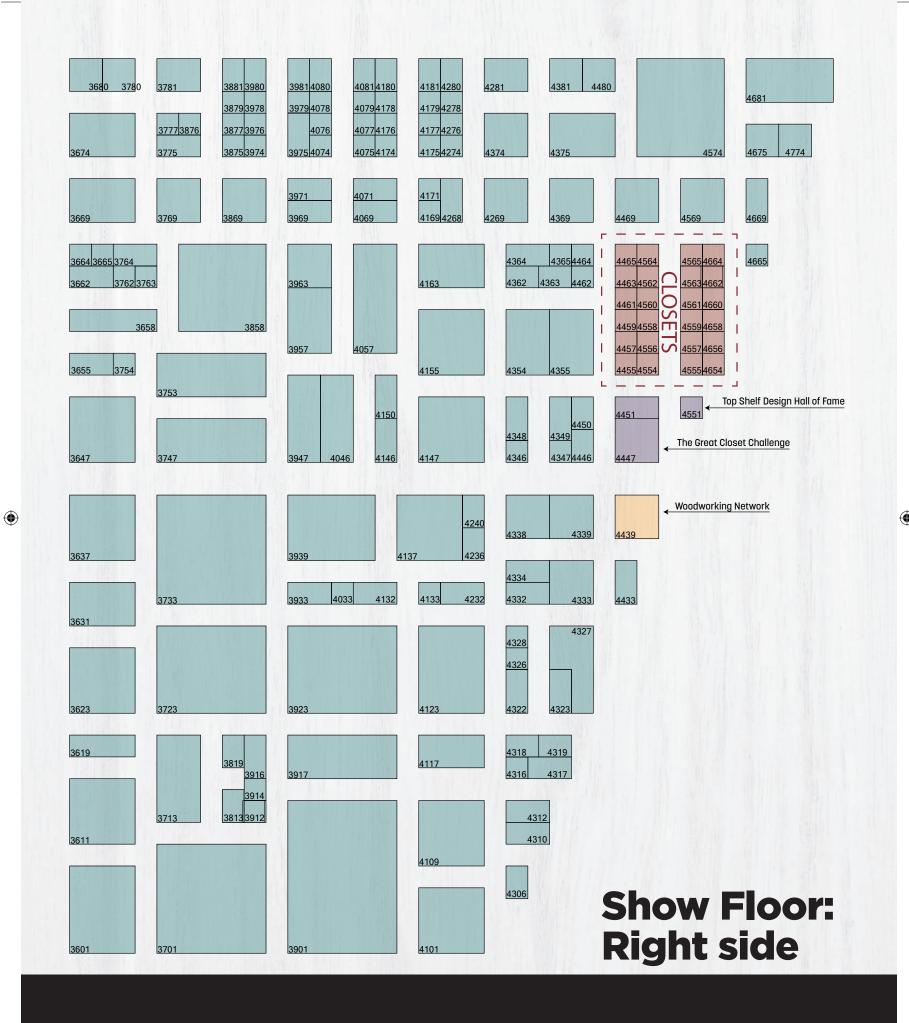

#### 4. Available resources

In addition to the show website, AWFSFair.org, and the official fair directory you'll receive at the show, another valuable resource for locating exhibitors is the "world's largest" AWFS Fair floor plan and exhibitors' list published in this issue. Use these valuable tools to plan the most efficient routes for booth visits.

The Great Closets Challenge: Stop by booth #4451 July 20-22 to drop your business card for a chance to compete. Then stop back 10 minutes before each challenge daily (11 a.m. and 2 p.m.). Assemblers/ installers will be randomly selected to participate in the rapid assembly of a custom reach-in closet for a chance to win an Apple Watch,

WEIMA America is returning as the Official Recycling Partner of the 2021 AWFS Fair in partnership with AWFS and Freeman Co.

The Closets & Organized Storage Pavilion is co-sponsored by Closets & Organized Storage Magazine and will have its own designated area on the show floor. This year, as an exclusive Closets & Organized Storage Pavilion event, is The Great Closets Challenge: A Designer and Fabricator Challenge and an Installer/Assembler Challenge that has attendees fighting to beat the clock to assemble and install a custom designed storage unit on the show floor. The Pavilion was complemented by a full-day Woodworking Network Closet Symposium held on July 19.