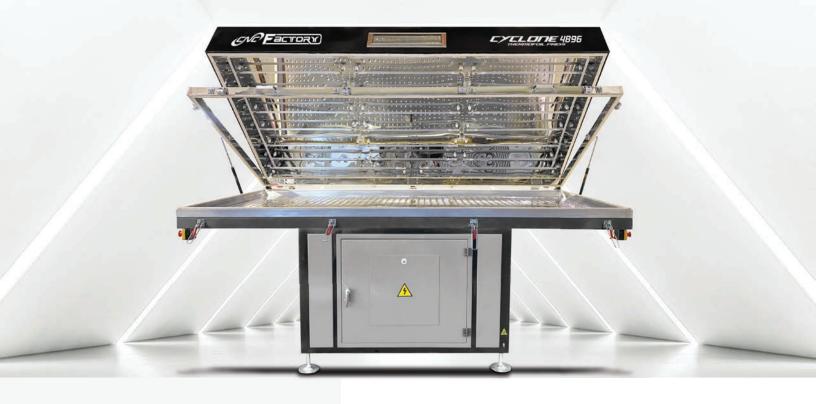

FAST • FLEXIBLE • MOBILE

The Cyclone 4896 is a CNC 5th Generation, mobile thermofoil vacuum membrane press, designed for residential to commercial processing of any 3D shape.

# CYCLONE 4896 AT A GLANCE STARTS AT \$29,900 DIRECT FACTORY PRICING

#### Features:

- Automated heating, vacuum forming, and cooling process
- Small footprint design
- Integrated heat sensors for accurate and even heating
- Automated vertical shell opening and closing for easy production & space saving
- Single operator
- Easy-to-operate, one-button digital PLC monitor
- 48"x 96" working table
- Interchangeable heating lamps