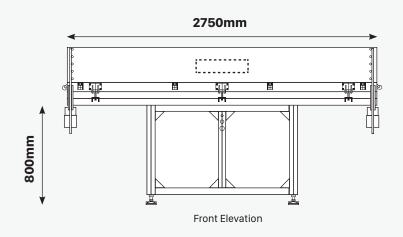

### FOOTPRINT

# TECHNICAL SPECS

| Process Area  | 48" x 96", customizable                |
|---------------|----------------------------------------|
| Voltage       | 208-240 volts, 3-phase + common, 60amp |
| Air           | 8 bar, 9 cfm, 120 psi                  |
| Heating Lamps | 800W per lamp, total of 13.6W          |
| Vacuum Pump   | 2.2KW. Pressure of -0.08Mpa            |