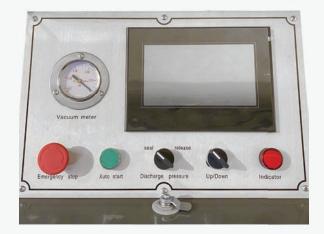

#### **AUTOMATIC PRODUCTION PROCESS**

Straightforward PLC-controlled automated heating, vacuum forming & cooling— all with a press of a button.