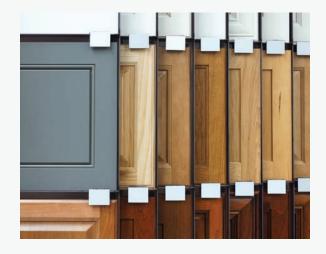

# SHORT-CYLE, HIGH-YIELD 3D THERMOFOIL PRESSING

From kitchen cabinet doors, closet doors, store fixtures, and office furniture tops, the Cyclone can press virtually any 3D shape using PVC sheets, rigid sheets, PS sheets, acrylic, ABS and wood veneers.