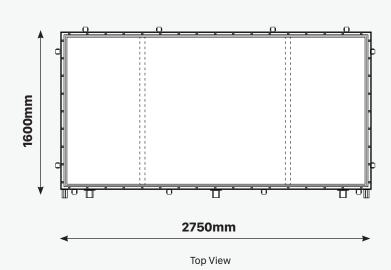

### FOOTPRINT

# TECHNICAL SPECS

| Process Area  | 48" x 96", customizable                |
|---------------|----------------------------------------|
| Voltage       | 208-240 volts, 3-phase + common, 60amp |
| Air           | 8 bar, 9 cfm, 120 psi                  |
| Heating Lamps | 800W per lamp, total of 13.6W          |
| Vacuum Pump   | 2.2KW. Pressure of -0.08Mpa            |