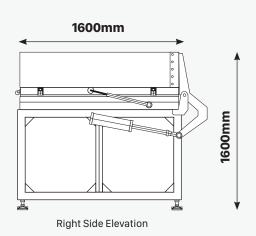

### FOOTPRINT

# TECHNICAL SPECS

| Process Area  | 48" x 96", customizable                |
|---------------|----------------------------------------|
| Voltage       | 208-240 volts, 3-phase + common, 60amp |
| Air           | 8 bar, 9 cfm, 120 psi                  |
| Heating Lamps | 800W per lamp, total of 13.6W          |
| Vacuum Pump   | 2.2KW. Pressure of -0.08Mpa            |