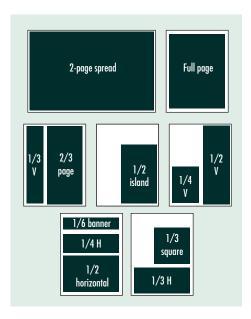

## 2023 Print Specs

| Ad Unit (showing bleed dimensions) | Standard Dimensions width x depth                           |             | Bleed Dimensions                                                       |
|------------------------------------|-------------------------------------------------------------|-------------|------------------------------------------------------------------------|
|                                    | Inches                                                      | Millimeters |                                                                        |
| Spread (2 facing pages)            | 16 x 10.75<br>(see dimensions for<br>live area and trim)    | 388 x 254   | Bleed = 16 x 10.75;<br>Live area = 14.75 x 10                          |
| Full page                          | 8.125 x 10.75<br>(see dimensions for<br>live area and trim) | 188 x 254   | Bleed = 8.125 x 10.75<br>Live area = 7.375 x 10<br>Trim = 7.875 x 10.5 |
| 1/2 Page Island                    | 4.5 x 7.5                                                   | 114 x 191   |                                                                        |
| 1/2 Page Horizontal                | 7.375 x 4.625                                               | 188 x 117   |                                                                        |
| 1/2 Page Vertical                  | 3.375 x 10                                                  | 85 x 254    |                                                                        |
| 1/3 Page Horizontal                | 7.375 x 3.25                                                | 188 x 83    | No bleed available on                                                  |
| 1/3 Page Square                    | 4.5 x 4.625                                                 | 114 x 118   | fractional ads.                                                        |
| 1/3 Page Vertical                  | 2.125 x 10                                                  | 54 x 254    |                                                                        |
| 1/4 Page Horizontal                | 7.375 x 2.625                                               | 188 x 60    |                                                                        |
| 1/4 Page Vertical                  | 3.375 x 4.625                                               | 85 x 118    |                                                                        |