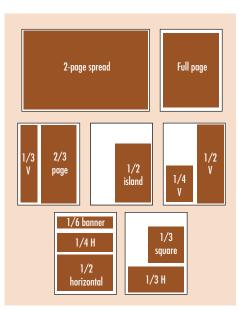

# Short Rates and Rebates

Unearned rates will be short-rated and additional earned frequencies will be rebated on the final insertion in any 12-month period.

| Ad Unit                      | 2024 PRINT<br>ADVERTISING RATES<br>All rates are gross and include 4-color |         |
|------------------------------|----------------------------------------------------------------------------|---------|
|                              | 1X                                                                         | 6X      |
| Spread (2 facing pages)      | \$10,124                                                                   | \$8,393 |
| Full page                    | \$5,679                                                                    | \$4,796 |
| *NO BLEED ON FRACTIONAL ADS* |                                                                            |         |
| 1/2 Page Island              | \$3,595                                                                    | \$3,102 |
| 1/2 Page Horizontal          | \$3,462                                                                    | \$2,990 |
| 1/2 Page Vertical            | ψ5,402                                                                     |         |
| 1/3 Page Horizontal          |                                                                            | \$1,967 |
| 1/3 Page Square              | \$2,124                                                                    |         |
| 1/3 Page Vertical            |                                                                            |         |
| 1/4 Page Horizontal          | ¢1 701                                                                     | \$1,574 |
| 1/4 Page Vertical            | \$1,731                                                                    |         |

2024 Print Specs

| Ad Unit<br>(showing bleed dimensions) | <b>Standard Dimensions</b><br>width x depth                 |             | Bleed Dimension                                                   |
|---------------------------------------|-------------------------------------------------------------|-------------|-------------------------------------------------------------------|
|                                       | Inches                                                      | Millimeters |                                                                   |
| Spread (2 facing pages)               | 16 x 10.75<br>(see dimensions for<br>live area and trim)    | 388 x 254   | Bleed = 16 x 10.75;<br>Live area = 14.75 x                        |
| Full page                             | 8.125 x 10.75<br>(see dimensions for<br>live area and trim) | 188 x 254   | Bleed = 8.125 x 10.<br>Live area = 7.375 x<br>Trim = 7.875 x 10.5 |
| 1/2 Page Island                       | 4.5 x 7.5                                                   | 114 x 191   |                                                                   |
| 1/2 Page Horizontal                   | 7.375 x 4.625                                               | 188 x 117   |                                                                   |
| 1/2 Page Vertical                     | 3.375 x 10                                                  | 85 x 254    |                                                                   |
| 1/3 Page Horizontal                   | 7.375 x 3.25                                                | 188 x 83    | No bleed available                                                |
| 1/3 Page Square                       | 4.5 x 4.625                                                 | 114 x 118   | fractional ads.                                                   |
| 1/3 Page Vertical                     | 2.125 x 10                                                  | 54 x 254    |                                                                   |
| 1/4 Page Horizontal                   | 7.375 x 2.625                                               | 188 x 60    |                                                                   |
| 1/4 Page Vertical                     | 3.375 x 4.625                                               | 85 x 118    |                                                                   |