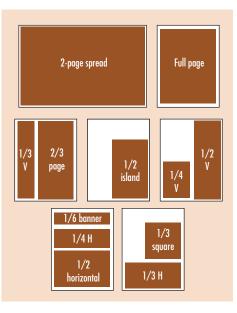

# Short Rates and Rebates

Unearned rates will be short-rated and additional earned frequencies will be rebated on the final insertion in any 12-month period.

| Ad Unit                      | 2024 PRINT<br>ADVERTISING RATES<br>All rates are gross and include 4-color |         |
|------------------------------|----------------------------------------------------------------------------|---------|
|                              | 1X                                                                         | 6X      |
| Spread (2 facing pages)      | \$10,124                                                                   | \$8,393 |
| Full page                    | \$5,679                                                                    | \$4,796 |
| *NO BLEED ON FRACTIONAL ADS* |                                                                            |         |
| 1/2 Page Island              | \$3,595                                                                    | \$3,102 |
| 1/2 Page Horizontal          | \$3,462                                                                    | \$2,990 |
| 1/2 Page Vertical            | ψ5,402                                                                     |         |
| 1/3 Page Horizontal          |                                                                            | \$1,967 |
| 1/3 Page Square              | \$2,124                                                                    |         |
| 1/3 Page Vertical            |                                                                            |         |
| 1/4 Page Horizontal          | ¢1 701                                                                     | \$1,574 |
| 1/4 Page Vertical            | \$1,731                                                                    |         |

2024 Print Specs

| Ad Unit<br>(showing bleed dimensions) | <b>Standard Dimensions</b><br>width x depth                 |             | Bleed Dimension                                                   |
|---------------------------------------|-------------------------------------------------------------|-------------|-------------------------------------------------------------------|
|                                       | Inches                                                      | Millimeters |                                                                   |
| Spread (2 facing pages)               | 16 x 10.75<br>(see dimensions for<br>live area and trim)    | 388 x 254   | Bleed = 16 x 10.75;<br>Live area = 14.75 x                        |
| Full page                             | 8.125 x 10.75<br>(see dimensions for<br>live area and trim) | 188 x 254   | Bleed = 8.125 x 10.<br>Live area = 7.375 x<br>Trim = 7.875 x 10.5 |
| 1/2 Page Island                       | 4.5 x 7.5                                                   | 114 x 191   |                                                                   |
| 1/2 Page Horizontal                   | 7.375 x 4.625                                               | 188 x 117   |                                                                   |
| 1/2 Page Vertical                     | 3.375 x 10                                                  | 85 x 254    |                                                                   |
| 1/3 Page Horizontal                   | 7.375 x 3.25                                                | 188 x 83    | No bleed available                                                |
| 1/3 Page Square                       | 4.5 x 4.625                                                 | 114 x 118   | fractional ads.                                                   |
| 1/3 Page Vertical                     | 2.125 x 10                                                  | 54 x 254    |                                                                   |
| 1/4 Page Horizontal                   | 7.375 x 2.625                                               | 188 x 60    |                                                                   |
| 1/4 Page Vertical                     | 3.375 x 4.625                                               | 85 x 118    |                                                                   |