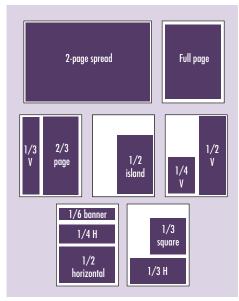

# **FDM**C

2024 Print Specs

| Ad Unit<br>(showing bleed dimensions) | Standard Dimensions<br>width x depth                        |             | Bleed Dimensions                                                       |  |
|---------------------------------------|-------------------------------------------------------------|-------------|------------------------------------------------------------------------|--|
|                                       | Inches                                                      | Millimeters |                                                                        |  |
| Spread (2 facing pages)               | 16 x 10.75<br>(see dimensions for<br>live area and trim)    | 388 x 254   | Bleed = 16 x 10.75;<br>Live area = 14.75 x 10                          |  |
| Full page                             | 8.125 x 10.75<br>(see dimensions for<br>live area and trim) | 188 x 254   | Bleed = 8.125 x 10.75<br>Live area = 7.375 x 10<br>Trim = 7.875 x 10.5 |  |
| 2/3 page                              | 4.5 x 10                                                    | 114 x 254   |                                                                        |  |
| 1/2 Page Island                       | 4.5 x 7.5                                                   | 114 x 191   |                                                                        |  |
| 1/2 Page Horizontal                   | 7.375 x 4.625                                               | 188 x 117   |                                                                        |  |
| 1/2 Page Vertical                     | 3.375 x 10                                                  | 85 x 254    |                                                                        |  |
| 1/3 Page Horizontal                   | 7.375 x 3.25                                                | 188 x 83    | No bleed available or<br>fractional ads.                               |  |
| 1/3 Page Square                       | 4.5 x 4.625                                                 | 114 x 118   |                                                                        |  |
| 1/3 Page Vertical                     | 2.125 x 10                                                  | 54 x 254    |                                                                        |  |
| 1/4 Page Horizontal                   | 7.375 x 2.625                                               | 188 x 60    |                                                                        |  |
| 1/4 Page Vertical                     | 3.375 x 4.625                                               | 85 x 118    |                                                                        |  |
| 1/6 Page Banner                       | 7.375 x 1.5                                                 | 188 x 38    |                                                                        |  |