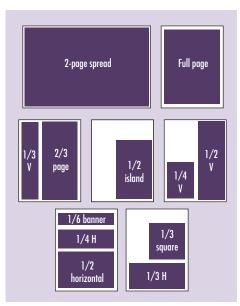

## Short Rates and Rebates

Unearned rates will be short-rated and additional earned frequencies will be rebated on the final insertion in any 12-month period.

| Ad Unit                      | 2024 PRINT<br>ADVERTISING RATES<br>All rates are gross and include 4-color |          |         |
|------------------------------|----------------------------------------------------------------------------|----------|---------|
|                              | 1X                                                                         | 6Х       | 12X     |
| Spread (2 facing pages)      | \$11,240                                                                   | \$10,469 | \$9,700 |
| Full page                    | \$7,617                                                                    | \$6,997  | \$6,436 |
| *NO BLEED ON FRACTIONAL ADS* |                                                                            |          |         |
| 2/3 page                     | \$5,393                                                                    | \$5,088  | \$4,748 |
| 1/2 Page Island              | \$5,036                                                                    | \$4,755  | \$4,476 |
| 1/2 Page Horizontal          | ¢ / ∠1∠                                                                    | \$4,336  | \$4,195 |
| 1/2 Page Vertical            | \$4,616                                                                    |          |         |
| 1/3 Page Horizontal          |                                                                            | \$3,047  | \$2,935 |
| 1/3 Page Square              | \$3,216                                                                    |          |         |
| 1/3 Page Vertical            |                                                                            |          |         |
| 1/4 Page Horizontal          | ¢0.075                                                                     | \$2,235  | \$2,095 |
| 1/4 Page Vertical            | \$2,375                                                                    |          |         |
| 1/6 Page Banner              | \$2,080                                                                    | \$1,940  | \$1,799 |